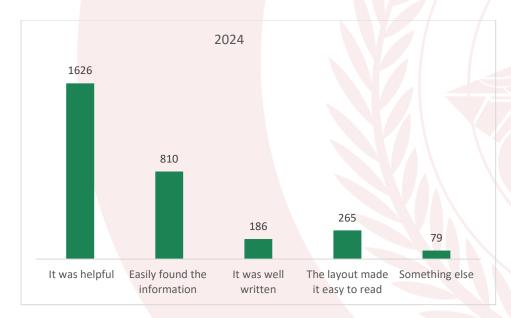

#### **Evaluation Questions**

The evaluation has one question: Was this page useful?

In case, the visitor answers "Yes": one or two options can be selected from the following options:

- It was helpful
- Easily found the information
- It was well written
- The layout made it easy to read
- Something else: to write another comment

## Analysis Results

We observed that website pages were evaluated (4,559) times after analyzing the data, as follows:

Answers of Visitors Who Answered "Yes:"

Answers of Visitors Who Answered "No:"