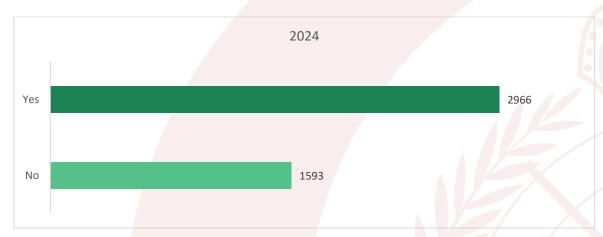

## Analysis Results

We observed that website pages were evaluated (4,559) times after analyzing the data, as follows:

Answers of Visitors Who Answered "Yes:"

Answers of Visitors Who Answered "No:"