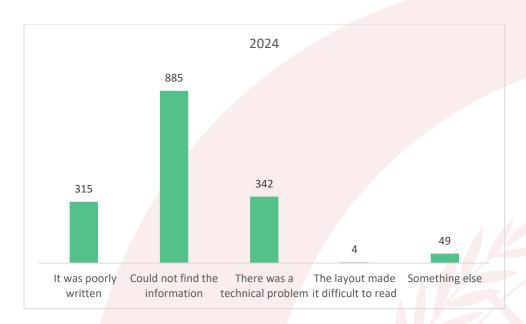

In case, the visitor answers "No": one or two options can be selected from the following options:

- It was poorly written
- Could not find the information
- There was a technical problem

- The layout made it difficult to read
- Something else: to write another comment

### Answers of Visitors Who Answered "No:"

| Category                              | What is done                                                                                | Decision                                                                                                                                                                        |  |
|---------------------------------------|---------------------------------------------------------------------------------------------|---------------------------------------------------------------------------------------------------------------------------------------------------------------------------------|--|
| The content is not updated            | A list of pages that has outdated content were identified                                   | Work on updating pages that have been identified with the latest information                                                                                                    |  |
| No content                            | A list of pages that has no content were identified                                         | <ul> <li>Work on assessing pages<br/>that have been identified if<br/>they are still needed.</li> <li>Work on providing the<br/>required content for the<br/>visitor</li> </ul> |  |
| No English content                    | A list of pages that has no<br>English content were identified                              | Work on creating and translating the pages that have been identified                                                                                                            |  |
| Rephrase the content                  | To work on making the content easy to read and simplifying vocabulary                       | Assessing the website language and the terms of MNGHA them or develop a feature in the platform that explains the meaning next to each term                                     |  |
| Contact us" Page is not clear"        | To re-develop the page of "Contact us"                                                      | Work on a new design of "Contact us" page to be developed on the website to make all communication channels, working times and response time for each                           |  |
| No user manual or to use the services | A plan was done to design the user manual for every service for the most important services | A set of manuals and the remaining manuals will be done based on the work                                                                                                       |  |