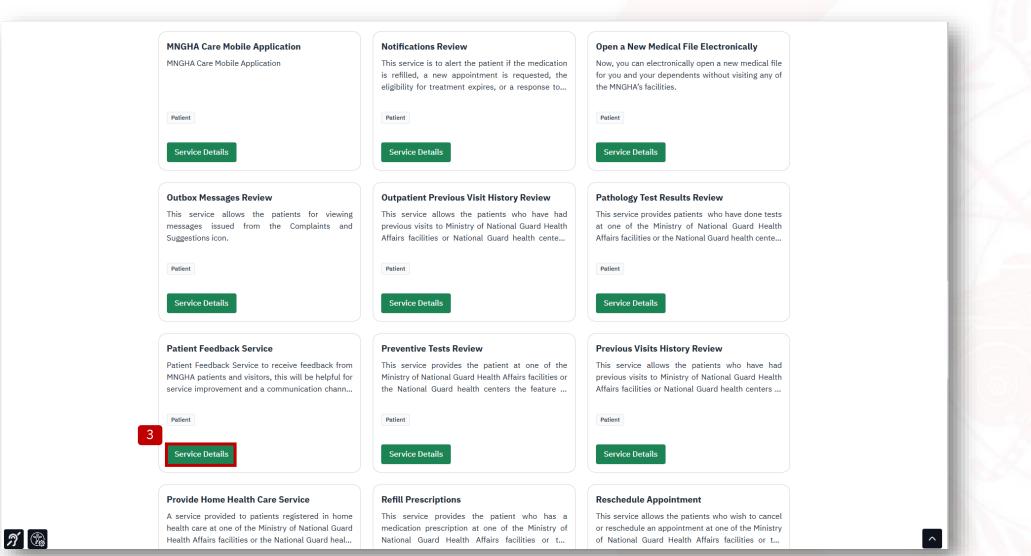

## Introduction

Patient Feedback Service to receive feedback from MNGHA patients and visitors, this will be helpful for service improvement and a communication channel with MNGHA clients.

## How to Access the Service

How to Access the Service via the Link: <u>Here</u>.

- Steps:
- 1. E-Services
- 2. Patients
- 3. Patient Feedback Service
- 4. Start the service
- 5. Fill out the form and attach files, if any.
- 6. click on submit