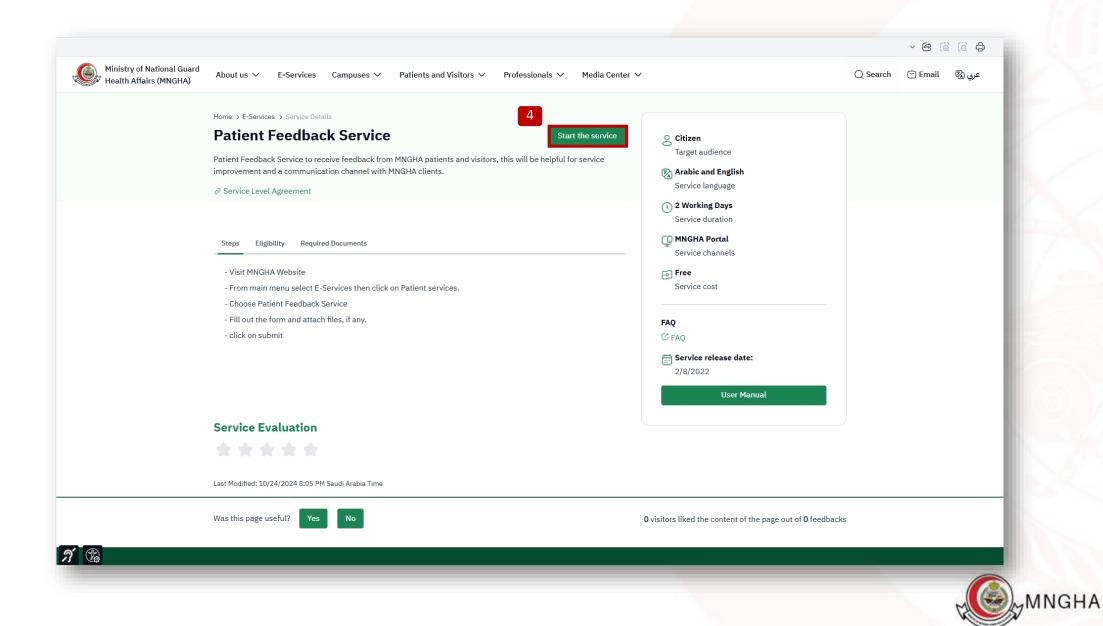

## How to Access the Service

How to Access the Service via the Link: <u>Here</u>.

- Steps:
- 1. E-Services
- 2. Patients
- 3. Patient Feedback Service
- 4. Start the service
- 5. Fill out the form and attach files, if any.
- 6. click on submit